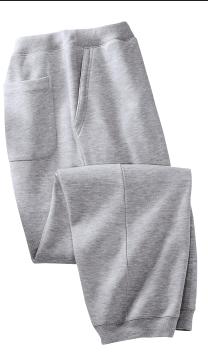

## Sweatpant

## Sport-Tek By Port Authority\*

## F257

- \* 9-ounce \* 60/40 ring spun combed cotton/poly \* 2 front pockets \* 1 back pocket \* Contrast inside waistband \* Drawcord \* Rib knit (relaxed) waistband and cuffs

| Finished Measurements in Inches |      |      |      |      |      |      |      |      |  |
|---------------------------------|------|------|------|------|------|------|------|------|--|
| Size                            | XS   | S    | М    | L    | XL   | 2XL  | 3XL  | 4XL  |  |
| Waistband                       | 27   | 29   | 31   | 33   | 35   | 37   | 39   | 43   |  |
| Inseam                          | 29   | 30   | 31   | 32   | 33   | 34   | 30   | 32   |  |
| Cuff                            | 5.25 | 5.75 | 6.25 | 6.75 | 7.25 | 7.75 | 8.25 | 8.75 |  |
| Pocket                          | 7    | 7    | 7    | 7    | 7    | 7    | 8    | 8    |  |