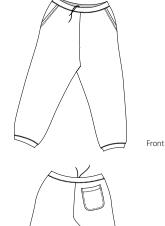

## F257

- \* 9-ounce \* 60/40 ring spun combed cotton/poly \* 2 front pockets \* 1 back pocket \* Contrast inside waistband \* Drawcord \* Rib knit (relaxed) waistband and cuffs

| Finished Measurements in Inches |      |      |      |      |      |      |      |      |  |
|---------------------------------|------|------|------|------|------|------|------|------|--|
| Size                            | XS   | S    | М    | L    | XL   | 2XL  | 3XL  | 4XL  |  |
| Waistband                       | 27   | 29   | 31   | 33   | 35   | 37   | 39   | 43   |  |
| Inseam                          | 29   | 30   | 31   | 32   | 33   | 34   | 30   | 32   |  |
| Cuff                            | 5.25 | 5.75 | 6.25 | 6.75 | 7.25 | 7.75 | 8.25 | 8.75 |  |
| Pocket                          | 7    | 7    | 7    | 7    | 7    | 7    | 8    | 8    |  |

Back

**Care Instructions:** Machine wash cold. Wash with like colors. Do not bleach. Tumble dry low.

| Colors           |
|------------------|
| Athletic Heather |
| Black            |
| Navy             |
| Brown            |
|                  |