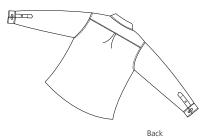

### **L600D**

- \* 6.5-ounce \* 100% cotton denim \* Stonewashed \* Double-needle stitching
- \* Back pleat \* Adjustable cuffs \* Open collar \* Button-through sleeve plackets