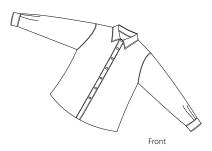

### **L600D**

- \* 6.5-ounce \* 100% cotton denim \* Stonewashed \* Double-needle stitching
- \* Back pleat \* Adjustable cuffs \* Open collar \* Button-through sleeve plackets