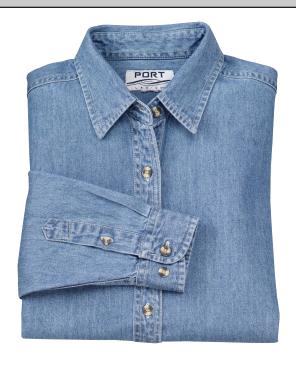

## **Ladies Denim Shirt**

# PORT AUTHORITY®

### **L600D**

- \* 6.5-ounce \* 100% cotton denim \* Stonewashed \* Double-needle stitching
- \* Back pleat \* Adjustable cuffs \* Open collar \* Button-through sleeve plackets